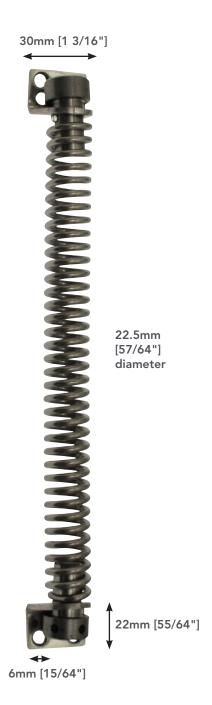

## GATE CLOSING SPRING STAINLESS STEEL

- G Stainless steel gate closing spring for closing metal gates and doors up to 60kg.
- G Length 250mm [9 27/32"]
- G Finish Stainless steel

## PRODUCT DETAILS

| Product code: | Description:                        |
|---------------|-------------------------------------|
| SSS           | Gate closing spring stainless steel |

280mm [11 1/32"]