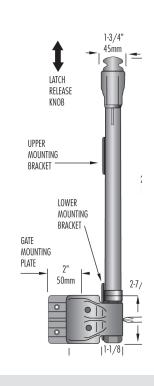

## **Magnet action safety lock**

This latch is opened b pulling the knob on the top of the lock. This is out of reach of small children. It's special design means that no latching force is required, ensuring that the gate latches shut reliabley every time. The knob can be locked using the key.