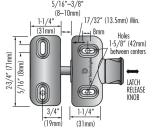

### **Magnet action catch**

An ideal general purpose, magnetic latch for gates around homes an gardens. Suitable for a wide range of uses where the gate does not need to be key lockable but a latch is needed. These latches are reliable, effective and unobtrusive.

#### Product code

Magnetic action catch - MAC