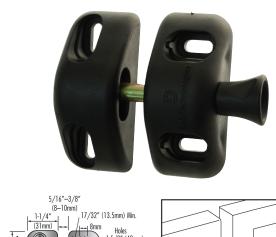

### **Magnet action catch**

An ideal general purpose, magnetic latch for gates around homes an gardens. Suitable for a wide range of uses where the gate does not need to be key lockable but a latch is needed. These latches are reliable, effective and unobtrusive.

#### Product code

Magnetic action catch - MAC