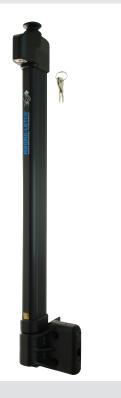

## **Magnet action safety lock**

This latch is opened b pulling the knob on the top of the lock. This is out of reach of small children. It's special design means that no latching force is required, ensuring that the gate latches shut reliabley every time. The knob can be locked using the key.

#### **Product codes**

Magnet action safety lock - MSL