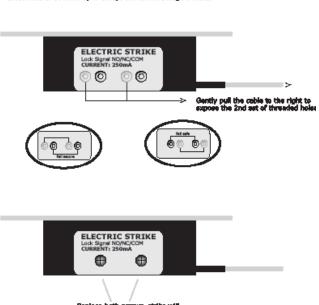

## **Specification**

Face Plate: 124L x 32W x 33H(mm) Voltage: 12VDC Current: 250mA 200mA Feature: Fail Secure(NO) Fail Safe(NC) White: + -Blue: NC Orange: COM Yellow: NO

Installation