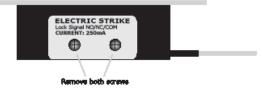

## **Specification**

Face Plate: 124L x 32W x 33H(mm) Voltage: 12VDC Current: 250mA 200mA Feature: Fail Secure(NO) Fail Safe(NC) White: + -Blue: NC Orange: COM Yellow: NO

Installation