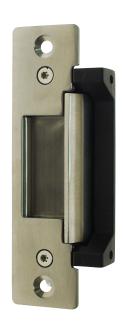

- This heavy duty electric release with an integral switch can be used to confirm that a gate is closed
- Converts to fail safe (unlocks when power fails) or fail secure (remains locked when power fails)
- Robust product with a stainless steel faceplate and a deep locking tongue to allow for more gate tolerance

## **Product Options**

Heavy duty mortice release with monitor - ERHDM

## **Specification**

Face Plate: 124L x 32W x 33H(mm) Voltage: 12VDC Current: 250mA 200mA Feature: Fail Secure(NO) Fail Safe(NC) White: + -Blue: NC Orange: COM Yellow: NO

Installation