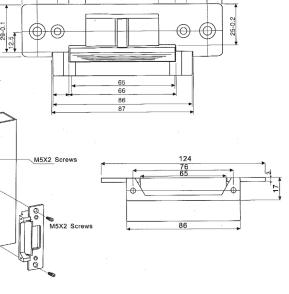

## **Specification**

Face Plate: 124L x 32W x 33H(mm) Voltage: 12VDC Current: 250mA 200mA Feature: Fail Secure(NO) Fail Safe(NC) White: + -Blue: NC Orange: COM Yellow: NO

Installation