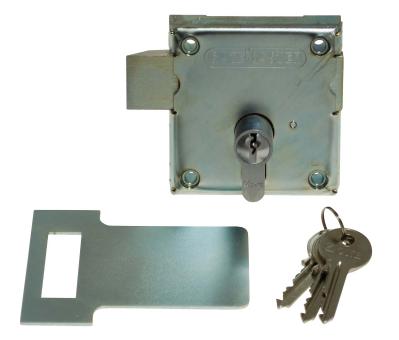

## GATE LOCKING BOLT LATCH

- This is the slam latch version of the Gatemaster Locking Bolt. Slam the gate to secure shut and use the key to open.
- G Keyed both sides.
- G Can be easily bolted onto metal or wooden gates.

## **PRODUCT DETAILS**

Product code: Description:

GLBLRH GLBLLH Right handed version Left handed version

Material: Mild steel.

Also: Keyed alike option available.

Suitable for left and right handed gates.