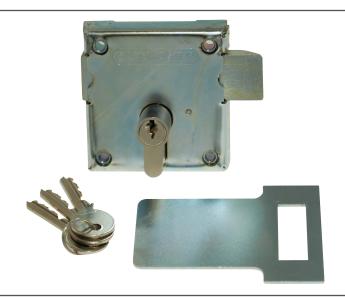

## GATE LOCKING BOLT LATCH

- This is the slam latch version of the Gatemaster Locking Bolt. Slam the gate to secure shut and use the key to open.
- G Keyed both sides.
- G Can be easily bolted onto metal or wooden gates.

## **PRODUCT DETAILS**

Product code: Description:

GLBLRH GLBLLH Right handed version Left handed version

Material: Mild steel.

Also: Keyed alike option available.

Suitable for left and right handed gates.