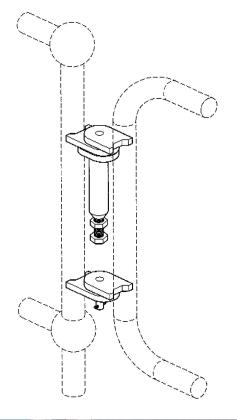

## **INSTALLATION**

- 1. Weld the brackets to the gate and to the gate post.
- 2. Assemble the gate closer onto the top brackets as shown in the drawings opposite.
- 3. MAINTENANCE Lubricate with light oil periodically.