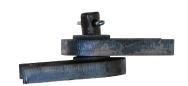

## PRODUCT DETAILS

| Product code: | Description:                           |
|---------------|----------------------------------------|
| CHKS          | Mild steel, square gate frame          |
| CHKR          | Mild steel, round gate frame           |
| *CHKSSS       | 316 stainless steel, square gate frame |
| *CHKRSS       | 316 stainless steel, round gate frame  |