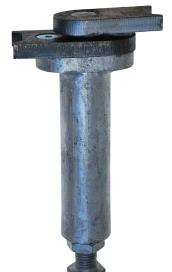

## **GATE CLOSING HINGE KIT**

- G A simple and robust weldable gate hinge with integral adjustable spring.
- G Suitable for both square or round gate frames.
- G Its maintenance free design ensures a long lasting operation for high usage applications.
- Available in mild steel or \*stainless steel.

## **INSTALLATION**

- 1. Weld the brackets to the gate and to the gate post.
- 2. Assemble the gate closer onto the top brackets as shown in the drawings opposite.
- 3. MAINTENANCE Lubricate with light oil periodically.