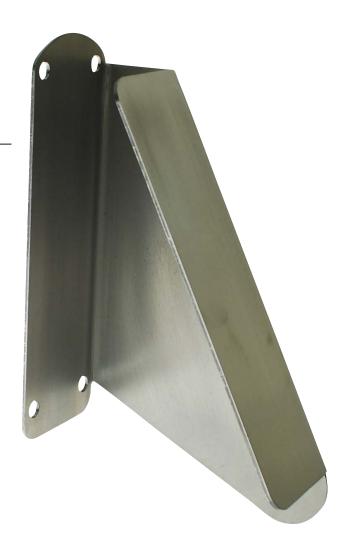

## PANIC PAD SECURITY **SHROUD**

- G A shroud that helps to prevent a panic pad being operated from outside of the gate.
- G To use with the PPE.
- G Very easy to fit.

Two versions available, left or right.

To use with the PPE screws supplied.

## **INSTALLATION**

1. Simple to fit; insert behind the panic pad while installing it. Use the screws provided with the panic pad.

**G** GATEMASTER

VISIT SIGNETLOCKS.CO.UK FOR MORE INFORMATION