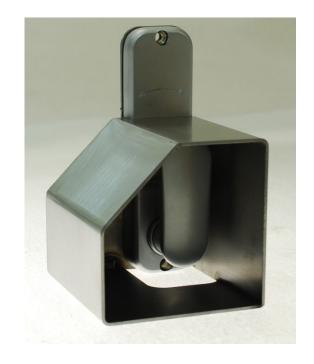

## DIGITAL LOCK SECURITY SHROUD

- An shroud that helps to prevent a rear handle of a digital lock to be accessed from outside the gate.
- G For use with the SK and SKB.
- G Very easy to fit.

H x W x D: 95mm x 95mm x 100mm