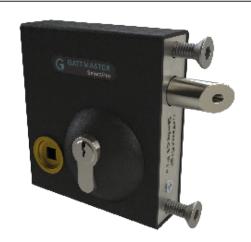

## SELECT PRO BOLT ON LATCH DEADLOCK

SPECIFICATION
SHEET / 150

- Stainless steel latchbolt latches 13mm (1/2") into the gate post and then moves 30mm (1-1/8") when the key is turned to deadlock the lock.
- G Latchbolt is adjustable in length for precise fitting on site. Easy to rotate for Left and Right handed gates.
- G Supplied with handles three styles available.

**Description:** 

30mm (1-1/8").

G Supplied with bolt support plate and gate post strike plate.

To fit 10-30mm (1/2" - 1-1/4") gates frames

## **PRODUCT DETAILS**

Product code:

SBI D1601

| SBLD1602         | To fit 40-60mm (1-1/2" - 2-1/4") gate frames                                             |
|------------------|------------------------------------------------------------------------------------------|
| Style of handle: | Description:                                                                             |
| TDH<br>OK<br>AH  | Traditional handle set Octogonal handle set Black lever handle set                       |
|                  | Salt spray tested for 1000 hours.<br>Adjustable, latchbolt springs 13mm (1/2") and deadb |