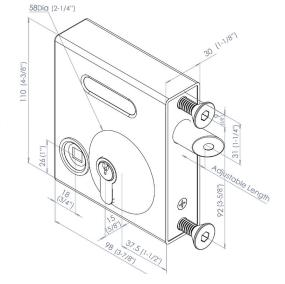

**Description:** 

30mm (1-1/8").

G Supplied with bolt support plate and gate post strike plate.

To fit 10-30mm (1/2" - 1-1/4") gates frames

## **PRODUCT DETAILS**

Product code:

SBI D1601

| SBLD1602         | To fit 40-60mm (1-1/2" - 2-1/4") gate frames                                             |
|------------------|------------------------------------------------------------------------------------------|
| Style of handle: | Description:                                                                             |
| TDH<br>OK<br>AH  | Traditional handle set Octogonal handle set Black lever handle set                       |
|                  | Salt spray tested for 1000 hours.<br>Adjustable, latchbolt springs 13mm (1/2") and deadb |

## **INSTALLATION**

- 1. Drill 2 x 9mm (3/8") dia. holes at 92mm (3-5/8") centres for M8 fixing bolt.
- 2. Drill 18mm (3/4") clearance hole for latchbolt at 22mm (7/8") centres down from the top 9mm (3/8") hole.
- 3. Fix lock in place using stainless steel clamp plate, bolt support plate and 2 stainless steelcountersunk fixing bolts supplied.
- Drill clearance hole in keep or outer frame to receive the latchbolt. Slot this
  hole vertically to allow for gate sag. Fit strike plate by either welding or screw
  fixing it to the gate post.
- 5. Ensure latchbolt moves freely without binding on gate or frame.
- MAINTENANCE Every two months, lubricate the latchbolt with light oil.
   Annually, dismantle lock and spray the mechanism inside with light oil.