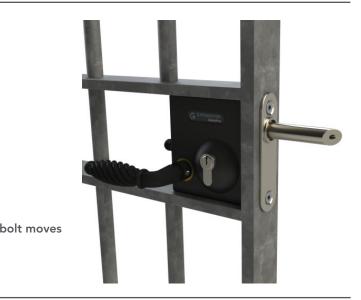

## **INSTALLATION**

- 1. Drill 2 x 9mm (3/8") dia. holes at 92mm (3-5/8") centres for M8 fixing bolt.
- 2. Drill 18mm (3/4") clearance hole for latchbolt at 22mm (7/8") centres down from the top 9mm (3/8") hole.
- 3. Fix lock in place using stainless steel clamp plate, bolt support plate and 2 stainless steelcountersunk fixing bolts supplied.
- Drill clearance hole in keep or outer frame to receive the latchbolt. Slot this
  hole vertically to allow for gate sag. Fit strike plate by either welding or screw
  fixing it to the gate post.
- 5. Ensure latchbolt moves freely without binding on gate or frame.
- MAINTENANCE Every two months, lubricate the latchbolt with light oil.
   Annually, dismantle lock and spray the mechanism inside with light oil.