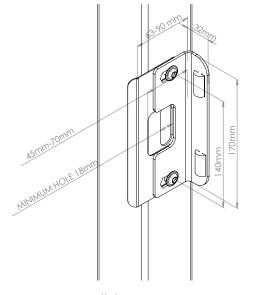

## **INSTALLATION**

- Drill 2 x 15mm dia. holes at 140mm centres in the gate post for 2x expanding fasteners
- 2. Cut a slot in the post to receive the latch, at a minimum of 18mm wide
- 3. Insert expanding fasteners through the post bracket into the post, adjust as necessary and tighten with 5mm allen key

All dimensions in mm