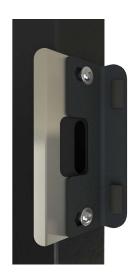

## SUPERLOCK BOLT ON GAPLESS KEEP

- G Simple keep that fits between the gate and the post for use with the Superlock range of locks
- G Slim profile enables a small gap between gate and post
- G Improves gate appearance narrow profile blends in well with the gate
- G Versatile simple and easy to fit to a wide range of applications.

## **PRODUCT DETAILS**

| Product code: | Description:           |
|---------------|------------------------|
| BSKG          | Superlock gapless keep |

Includes: Self expanding fixings for post bracket