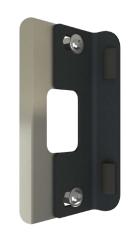

## SUPERLOCK BOLT ON GAPLESS KEEP

- G Simple keep that fits between the gate and the post for use with the Superlock range of locks
- G Slim profile enables a small gap between gate and post
- G Improves gate appearance narrow profile blends in well with the gate
- G Versatile simple and easy to fit to a wide range of applications.

## **PRODUCT DETAILS**

| Product code: | Description:           |
|---------------|------------------------|
| BSKG          | Superlock gapless keep |

Includes: Self expanding fixings for post bracket