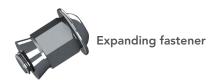

## **PRODUCT DETAILS**

| Product code: | Description:           |
|---------------|------------------------|
| BSKG          | Superlock gapless keep |

Includes: Self expanding fixings for post bracket

## **INSTALLATION**

- Drill 2 x 15mm dia. holes at 140mm centres in the gate post for 2x expanding fasteners
- 2. Cut a slot in the post to receive the latch, at a minimum of 18mm wide
- 3. Insert expanding fasteners through the post bracket into the post, adjust as necessary and tighten with 5mm allen key