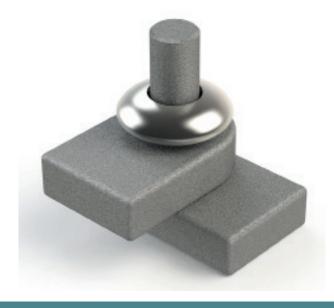

## PUSH FIT SECURITY COLLARS

- G These push on security collars will prevent gates being lifted off.
- G Once pushed onto the gate hook, protrusions inside the security collards grip the metal to prevent removal.
- G Stainless steel cap gives a professional finish to the gate.

## **INSTALLATION**

1. Simply push onto the gate hook, above the gate eye to prevent the gate from being lifted.