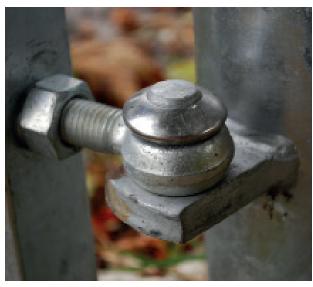

## PUSH FIT SECURITY COLLARS

- G These push on security collars will prevent gates being lifted off.
- G Once pushed onto the gate hook, protrusions inside the security collards grip the metal to prevent removal.
- G Stainless steel cap gives a professional finish to the gate.

## **INSTALLATION**

1. Simply push onto the gate hook, above the gate eye to prevent the gate from being lifted.