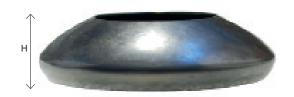

## PUSH FIT SECURITY COLLARS

- G These push on security collars will prevent gates being lifted off.
- G Once pushed onto the gate hook, protrusions inside the security collards grip the metal to prevent removal.
- G Stainless steel cap gives a professional finish to the gate.

## **PRODUCT DETAILS**

| Product code: | Description:                          | Height (H)  |
|---------------|---------------------------------------|-------------|
| SCP12         | Security collar for 12mm (15/32") pin | 7mm (1/4")  |
| SCP16         | Security collar for 16mm (5/8") pin   | 7mm (1/4")  |
| SCP19         | Security collar for 19mm (3/4") pin   | 10mm (3/8") |
| SCP22         | Security collar for 22mm (55/64") pin | 10mm (3/8") |