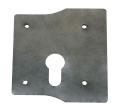

### **MAINTENANCE**

Lubricate with light oil periodically.

Standard lockplate GLB-P

Slotted lockplate **GLB-S** 

Keep plate GLB-K

Slotted lockplate electrogalv finish **GLB-ST** 

Screwfix keep plate Eurocylinder electrogalv finish **GLB-KT** 