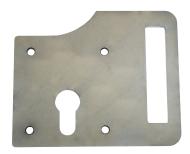

### **MAINTENANCE**

Lubricate with light oil periodically.

Standard lockplate GLB-P

Slotted lockplate **GLB-S** 

Keep plate GLB-K

Slotted lockplate electrogalv finish **GLB-ST** 

Screwfix keep plate Eurocylinder electrogalv finish **GLB-KT** 