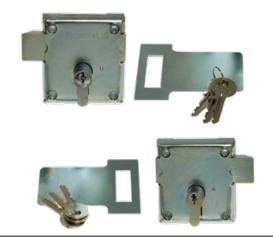

# **GATE LATCH LOCK**

- G Slam latch version of the Gate Locking Bolt
- G Slam the gate to secure shut and use the key to open
- G Keyed both sides
- G Can be easily bolted to a metal or wooden gate

### **PRODUCT OPTIONS**

GLBL RH - right handed version GLBL LH - left handed version

## **INSTALLATION**

Easy installation to metal or wooden gates by simply screwing lock to thegate