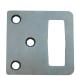

### **MAINTENANCE**

Lubricate with light oil periodically.

Standard lockplate GLB-P

Slotted lockplate **GLB-S** 

Keep plate GLB-K

Slotted lockplate electrogalv finish **GLB-ST** 

Screwfix keep plate Eurocylinder electrogalv finish **GLB-KT** 