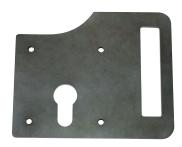

### **MAINTENANCE**

Lubricate with light oil periodically.

Standard lockplate GLB-P

Slotted lockplate **GLB-S** 

Keep plate GLB-K

Slotted lockplate electrogalv finish **GLB-ST** 

Screwfix keep plate Eurocylinder electrogalv finish **GLB-KT** 