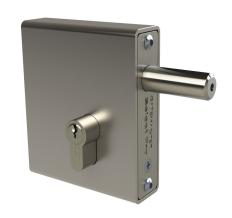

# WELD IN DEADLOCK

- G Stainless steel deadbolt which moves 30mm with one turn of the key.
- G Deadbolt is adjustable in length for precise fitting on site.
- G Lock case is made from 2.5mm steel.
- G 4 different widths to suit different box section sizes.

#### INSTALLATION

Weld the lockcase to the gate and galvanise or paint as part of the gate. Fit the lock and Eurocylinder into the lockcase and secure with screws.