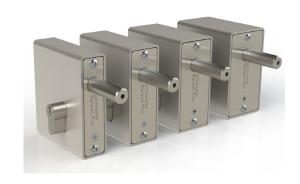

### **PRODUCT OPTIONS**

Four lockcase widths available, SWD1630 30mm wide SWD1640 40mm wide 50mm wide SWD1650 SWD1660 60mm wide