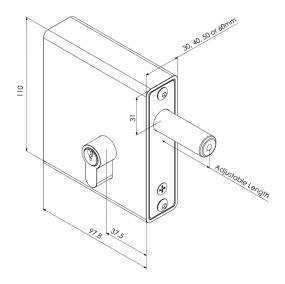

# WELD IN DEADLOCK

- G Stainless steel deadbolt which moves 30mm with one turn of the key.
- G Deadbolt is adjustable in length for precise fitting on site.
- G Lock case is made from 2.5mm steel.
- G 4 different widths to suit different box section sizes.

### **PRODUCT OPTIONS**

Four lockcase widths available, SWD1630 30mm wide SWD1640 40mm wide 50mm wide SWD1650 SWD1660 60mm wide